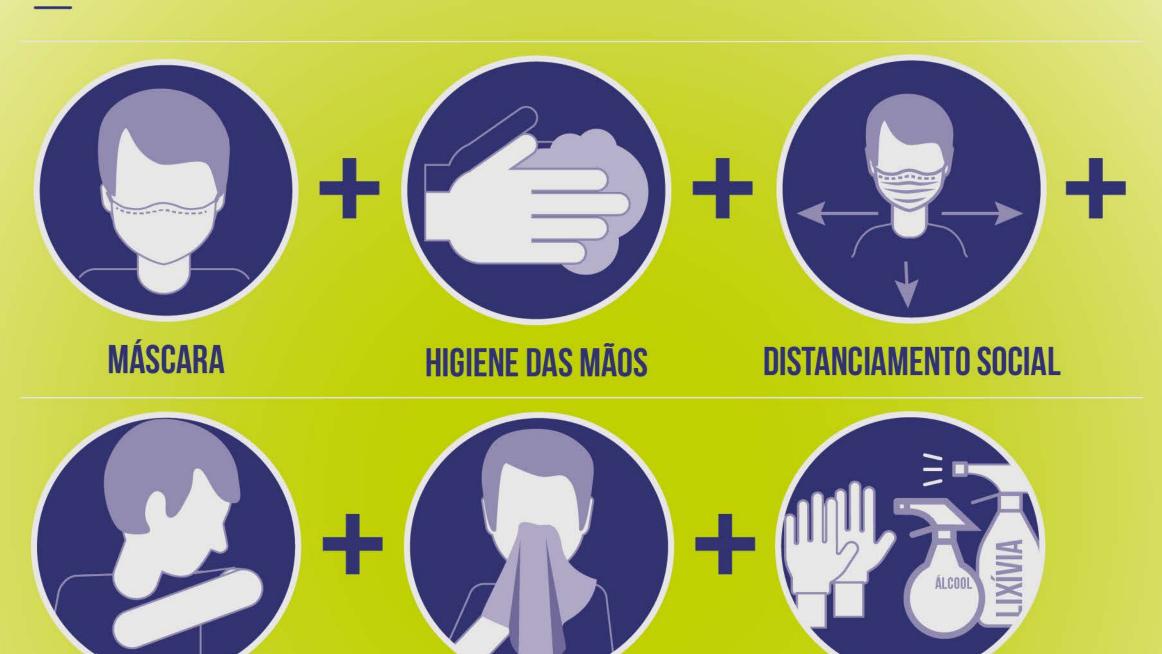

## FÓRMULA DA PROTEÇÃO CONTRA A COVID-19

ETIQUETA RESPIRATÓRIA

LIMPEZA DAS SUPERFÍCIES